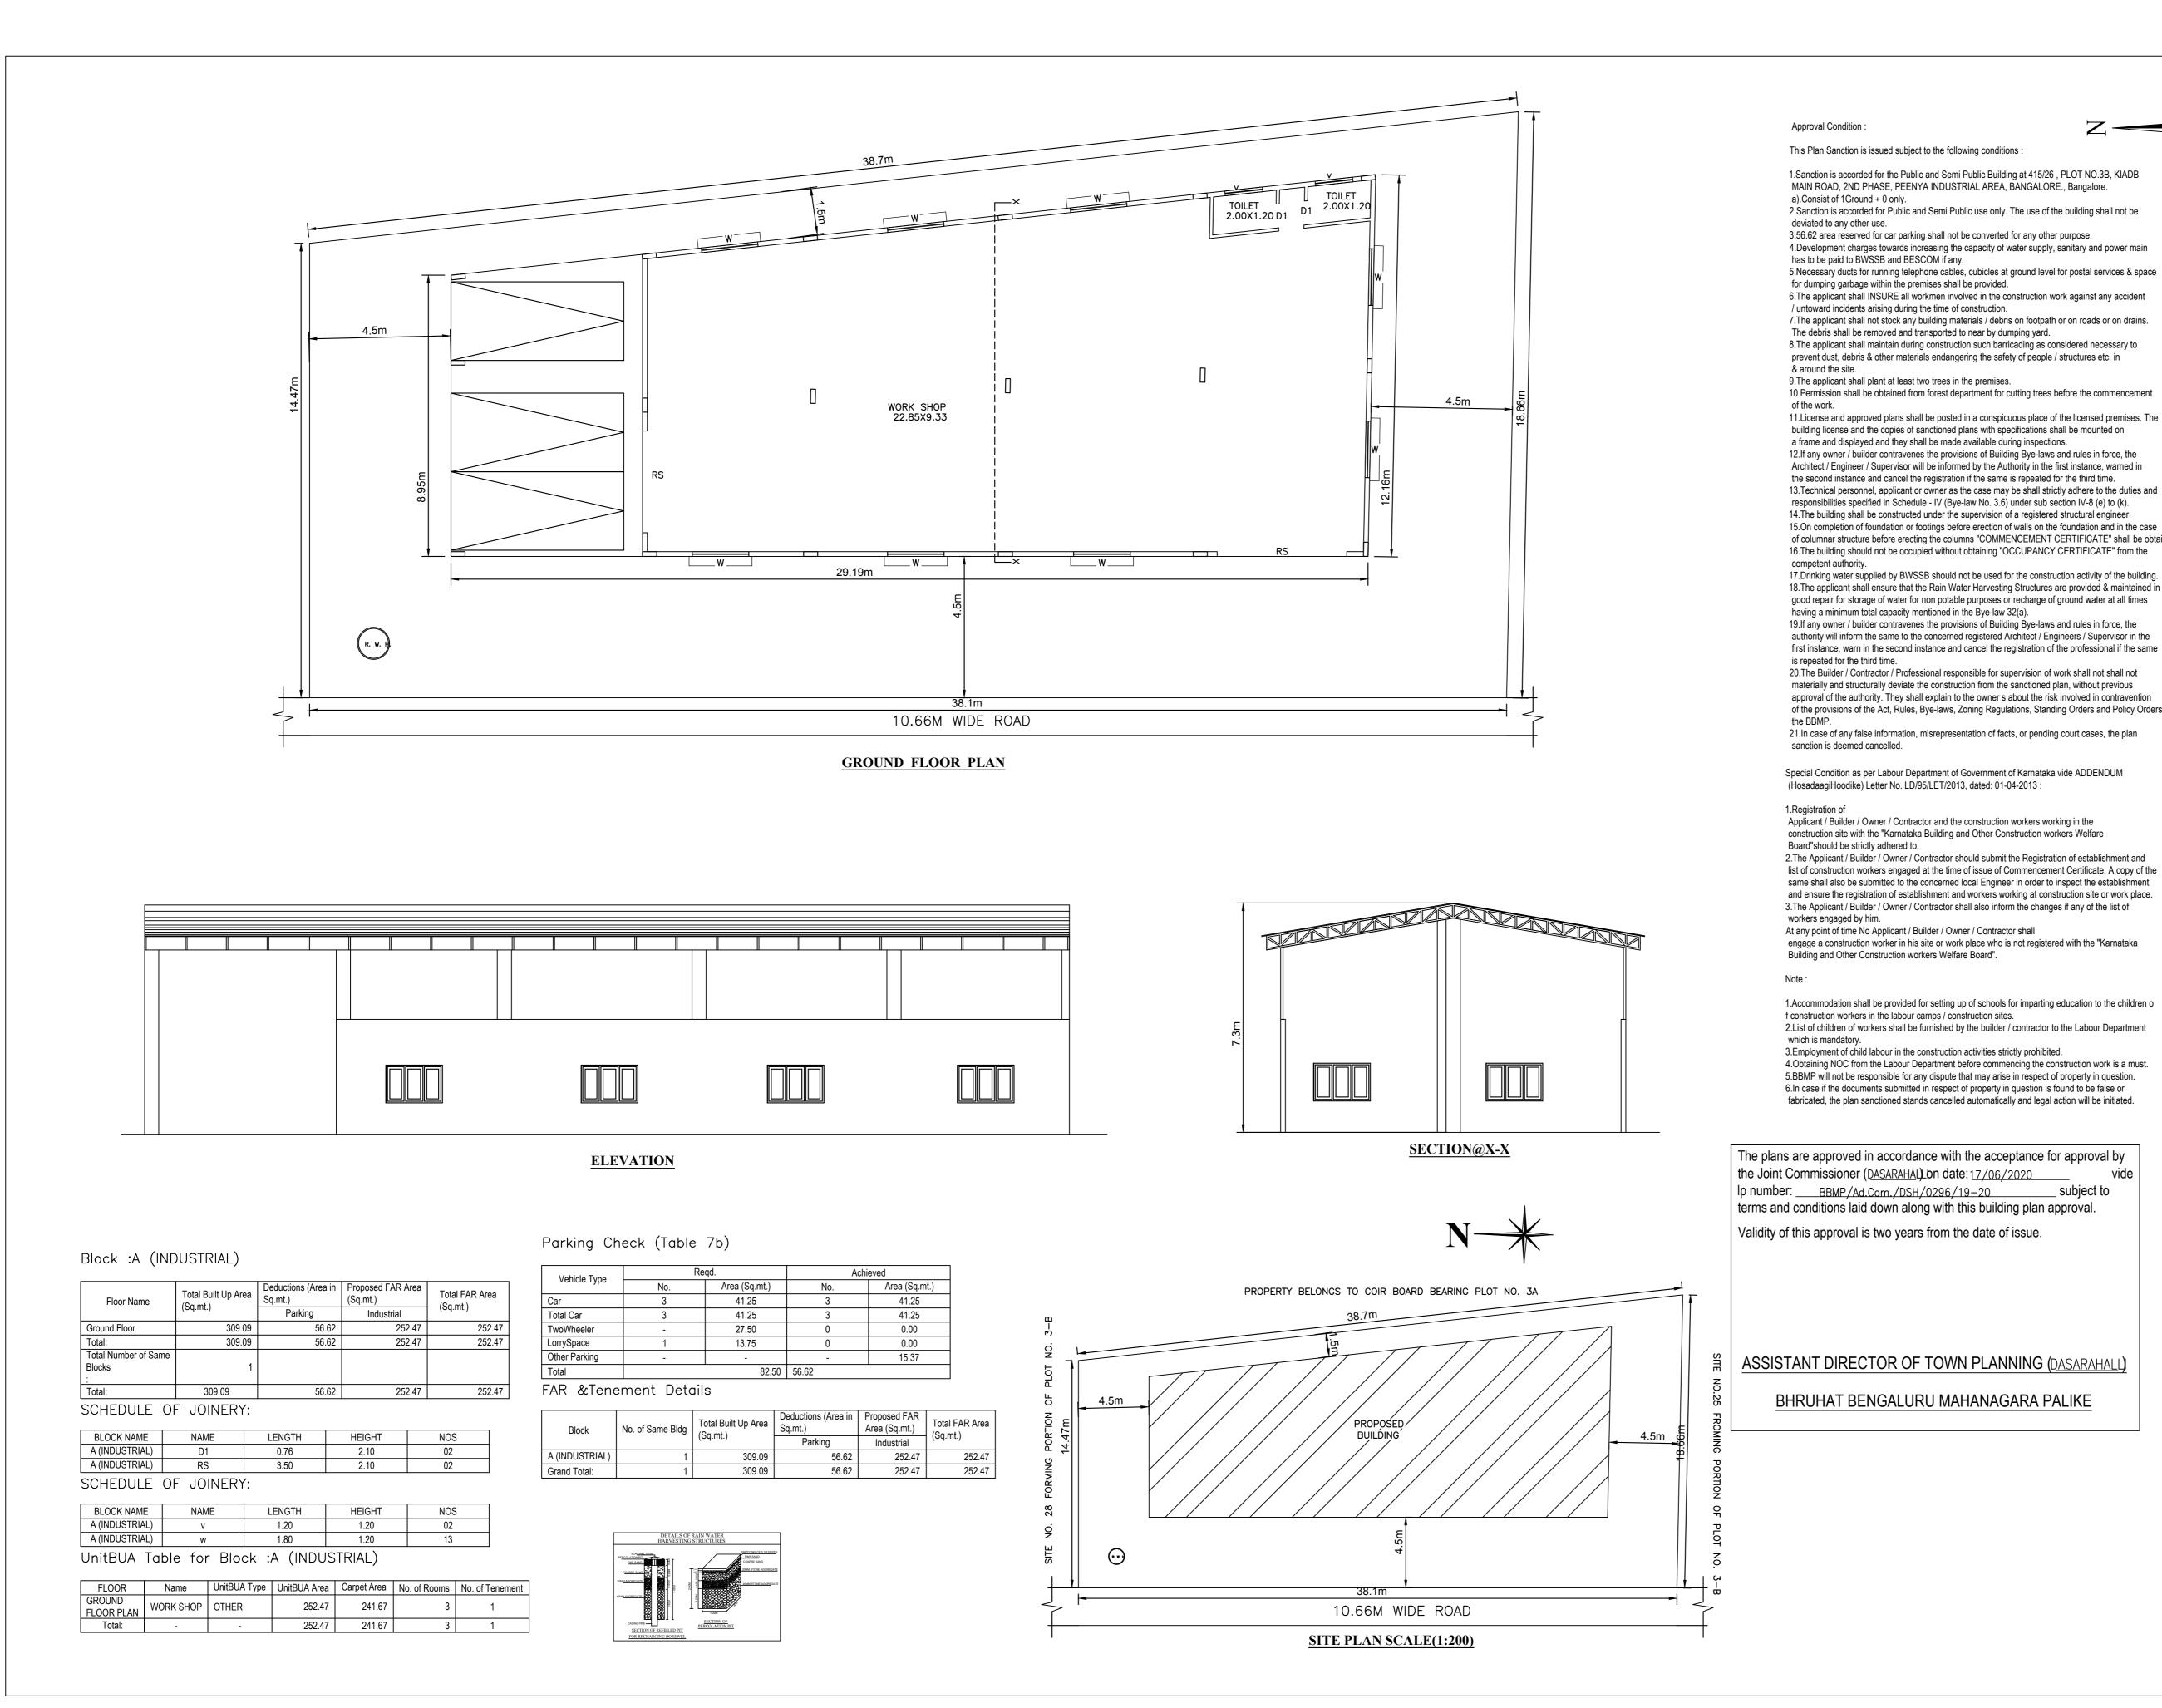

.

Z

10.Permission shall be obtained from forest department for cutting trees before the commencement 11.License and approved plans shall be posted in a conspicuous place of the licensed premises. The

13. Technical personnel, applicant or owner as the case may be shall strictly adhere to the duties and 15.On completion of foundation or footings before erection of walls on the foundation and in the case of columnar structure before erecting the columns "COMMENCEMENT CERTIFICATE" shall be obtained.

17. Drinking water supplied by BWSSB should not be used for the construction activity of the building. 18. The applicant shall ensure that the Rain Water Harvesting Structures are provided & maintained in good repair for storage of water for non potable purposes or recharge of ground water at all times

authority will inform the same to the concerned registered Architect / Engineers / Supervisor in the first instance, warn in the second instance and cancel the registration of the professional if the same

approval of the authority. They shall explain to the owner s about the risk involved in contravention of the provisions of the Act, Rules, Bye-laws, Zoning Regulations, Standing Orders and Policy Orders of

list of construction workers engaged at the time of issue of Commencement Certificate. A copy of the same shall also be submitted to the concerned local Engineer in order to inspect the establishment and ensure the registration of establishment and workers working at construction site or work place.

1.Accommodation shall be provided for setting up of schools for imparting education to the children o

vide \_\_\_\_ subject to

|                                           |                              |                                                                                              |                                                    | SCALE: 1:100     |
|-------------------------------------------|------------------------------|----------------------------------------------------------------------------------------------|----------------------------------------------------|------------------|
|                                           | COLOF                        | R INDEX                                                                                      |                                                    |                  |
| V                                         | ABUTTIN<br>PROPOS<br>EXISTIN | DUNDARY<br>NG ROAD<br>SED WORK (COVERAGE AREA)<br>G (To be retained)<br>G (To be demolished) |                                                    |                  |
| AREA STATEMENT (BBMP)                     | 1                            | VERSION NO.: 1.0.11<br>VERSION DATE: 01/11/2018                                              |                                                    |                  |
| PROJECT DETAIL:                           |                              | VERSION DATE. 01/11/2010                                                                     |                                                    |                  |
| Authority: BBMP                           |                              | Plot Use: Industrial                                                                         |                                                    |                  |
| Inward_No:<br>BBMP/Ad.Com./DSH/0296/19-20 |                              | Plot SubUse: HouseHold Industry                                                              |                                                    |                  |
| Application Type: General                 |                              | Land Use Zone: Industrial-I (Gene                                                            | eral)                                              |                  |
| Proposal Type: Building Permissio         | on                           | Plot/Sub Plot No.: 415/26                                                                    |                                                    |                  |
| Nature of Sanction: New                   |                              | Khata No. (As per Khata Extract):                                                            |                                                    |                  |
| Location: Ring-III                        |                              | Locality / Street of the property: P<br>PHASE, PEENYA INDUSTRIAL A                           | LOT NO.3B, KIADB MAIN ROAD, 2ND<br>REA, BANGALORE. |                  |
| Building Line Specified as per Z.R        | R: NA                        |                                                                                              |                                                    |                  |
| Zone: Dasarahalli                         |                              |                                                                                              |                                                    |                  |
| Ward: Ward-039                            |                              |                                                                                              |                                                    |                  |
| Planning District: 303-Makali             |                              |                                                                                              |                                                    |                  |
| AREA DETAILS:                             |                              |                                                                                              |                                                    | Q.MT.            |
| AREA OF PLOT (Minimum)                    |                              | (A)                                                                                          |                                                    | 533.75           |
| NET AREA OF PLOT                          |                              | (A-Deductions)                                                                               |                                                    | 533.75           |
| COVERAGE CHECK                            |                              | <b>D</b> 0/ \                                                                                |                                                    |                  |
| Permissible Covera<br>Proposed Coverag    |                              |                                                                                              |                                                    | 380.25<br>309.09 |
| Achieved Net cover                        |                              |                                                                                              |                                                    |                  |
| Balance coverage a                        |                              |                                                                                              |                                                    | 309.09<br>71.16  |
| FAR CHECK                                 |                              |                                                                                              |                                                    | 71.10            |
|                                           | as per zoning                | regulation 2015 ( 1.25 )                                                                     |                                                    | 792.19           |
|                                           |                              | I II ( for amalgamated plot - )                                                              |                                                    | 0.00             |
| Allowable TDR Are                         |                              | , , ,                                                                                        |                                                    | 0.00             |
| Premium FAR for F                         | •                            |                                                                                              |                                                    | 0.00             |
| Total Perm. FAR a                         | rea ( 1.25 )                 | . ,                                                                                          |                                                    | 792.19           |
| Industrial FAR (100                       | ).00% )                      |                                                                                              |                                                    | 252.47           |
|                                           |                              |                                                                                              |                                                    | 252.47           |
| Achieved Net FAR                          | , ,                          |                                                                                              |                                                    | 252.47           |
| Balance FAR Area                          | (0.85)                       |                                                                                              |                                                    | 539.72           |
| BUILT UP AREA CHECK                       | -                            |                                                                                              |                                                    |                  |
| Proposed BuiltUp A                        |                              |                                                                                              |                                                    | 309.09           |
| Achieved BuiltUp A                        | Area                         |                                                                                              |                                                    | 309.09           |